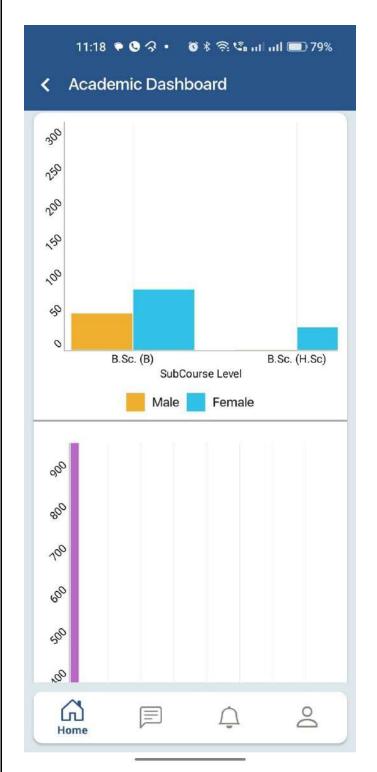

#### Actions Taken -

The committee consistently looks after the e-Governance through various modes like of ERP software and Mastersoft Cloud Software. The transactions like of leave applications, salary slips, in and out record, etc. of the staff were done through the software. The students fees collection, related reminders, their attendance, library related work, etc. were also executed through the software. Apart from this, the examination work has been performed on the e-portal of the university. Many of the staff has taken the examinations of internal assessment on the inline platforms. The store related work like of purchase, bill generation, etc. was also done on the designated software.