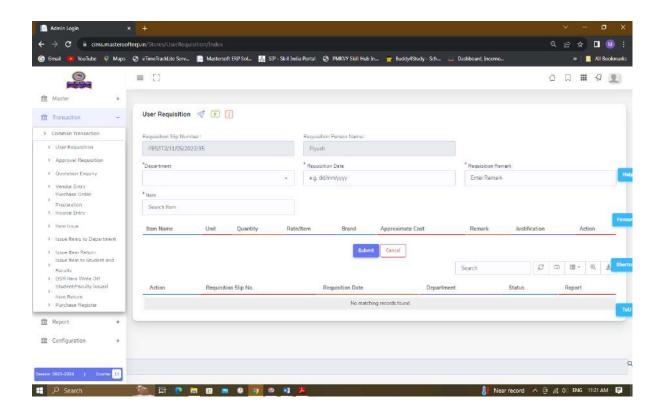

#### Actions Taken -

The committee consistently looks after the e-Governance through various modes like of ERP software and Mastersoft Cloud Software. The transactions like of leave applications, salary slips, in and out record, etc. of the staff were done through the software. The students fees collection, related reminders, their attendance, library related work, etc. were also executed through the software. Apart from this, the examination work has been performed on the e-portal of the university. Many of the staff has taken the examinations of internal assessment on the inline platforms. The store related work like of purchase, bill generation, etc. was also done on the designated software.

#### Attachment -

- 1. Proceeding of e-Governance Committee
- 2. Screenshots of e-Governance Interface

Mahatma Gandhi Arts, Science and Late Nasaruddhinbhai Panjwani Commerce College Armori, Dist. – Gadchiroli e-Governance