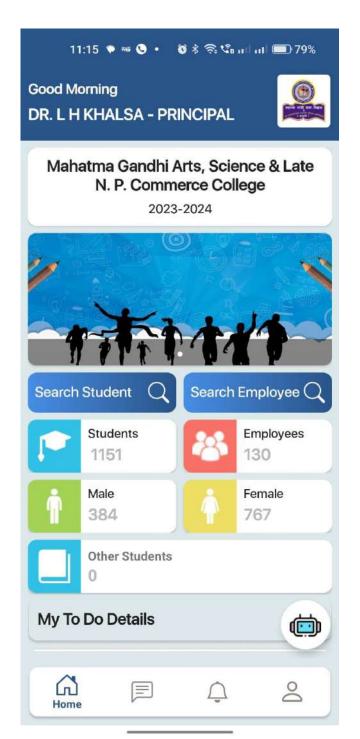

#### Actions Taken -

The committee consistently looks after the e-Governance through various modes like of ERP software and Mastersoft Cloud Software. The transactions like of leave applications, salary slips, in and out record, etc. of the staff were done through the software. The students fees collection, related reminders, their attendance, library related work, etc. were also executed through the software. Apart from this, the examination work has been performed on the e-portal of the university. Many of the staff has taken the examinations of internal assessment on the inline platforms. The store related work like of purchase, bill generation, etc. was also done on the designated software.

#### Attachment -

- 1. Proceeding of e-Governance Committee
- 2. Screenshots of e-Governance Interface

Mahatma Gandhi Arts, Science and Late Nasaruddhinbhai Panjwani Commerce College Armori, Dist. – Gadchiroli e-Governance