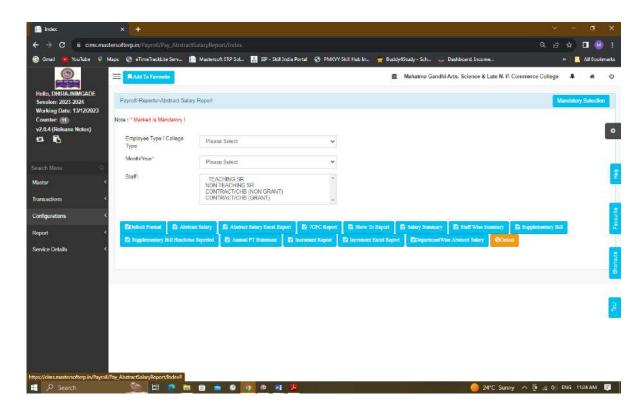

#### Actions Taken -

The committee consistently looks after the e-Governance through various modes like of ERP software and Mastersoft Cloud Software. The transactions like of leave applications, salary slips, in and out record, etc. of the staff were done through the software. The students fees collection, related reminders, their attendance, library related work, etc. were also executed through the software. Apart from this, the examination work has been performed on the e-portal of the university. Many of the staff has taken the examinations of internal assessment on the inline platforms. The store related work like of purchase, bill generation, etc. was also done on the designated software.

#### Attachment -

- 1. Proceeding of e-Governance Committee
- 2. Screenshots of e-Governance Interface

Mahatma Gandhi Arts, Science and Late Nasaruddhinbhai Panjwani Commerce College Armori, Dist. – Gadchiroli e-Governance