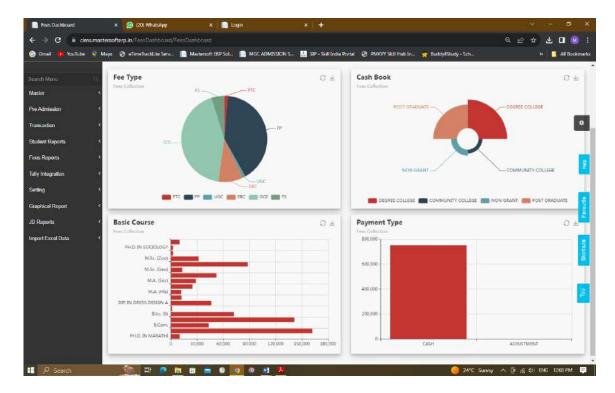

#### Actions Taken -

The committee consistently looks after the e-Governance through various modes like of ERP software and Mastersoft Cloud Software. The transactions like of leave applications, salary slips, in and out record, etc. of the staff were done through the software. The students fees collection, related reminders, their attendance, library related work, etc. were also executed through the software. Apart from this, the examination work has been performed on the e-portal of the university. Many of the staff has taken the examinations of internal assessment on the inline platforms. The store related work like of purchase, bill generation, etc. was also done on the designated software.

#### Attachment -

- 1. Proceeding of e-Governance Committee
- 2. Screenshots of e-Governance Interface

Mahatma Gandhi Arts, Science and Late Nasaruddhinbhai Panjwani Commerce College Armori, Dist. – Gadchiroli e-Governance