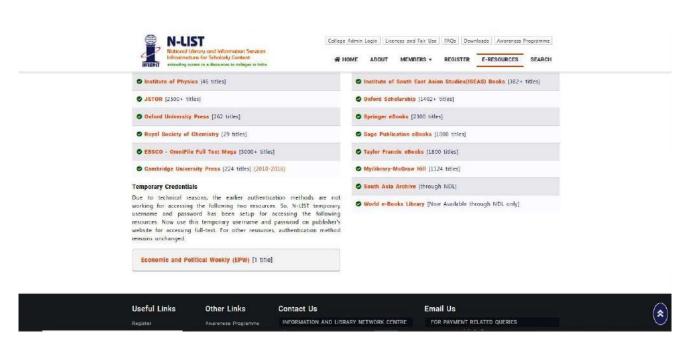

#### Actions Taken -

The committee consistently looks after the e-Governance through various modes like of ERP software and Mastersoft Cloud Software. The transactions like of leave applications, salary slips, in and out record, etc. of the staff were done through the software. The students fees collection, related reminders, their attendance, library related work, etc. were also executed through the software. Apart from this, the examination work has been performed on the e-portal of the university. Many of the staff has taken the examinations of internal assessment on the inline platforms. The store related work like of purchase, bill generation, etc. was also done on the designated software.

#### Attachment -

- 1. Proceeding of e-Governance Committee
- 2. Screenshots of e-Governance Interface

Mahatma Gandhi Arts, Science and Late Nasaruddhinbhai Panjwani Commerce College Armori, Dist. – Gadchiroli e-Governance