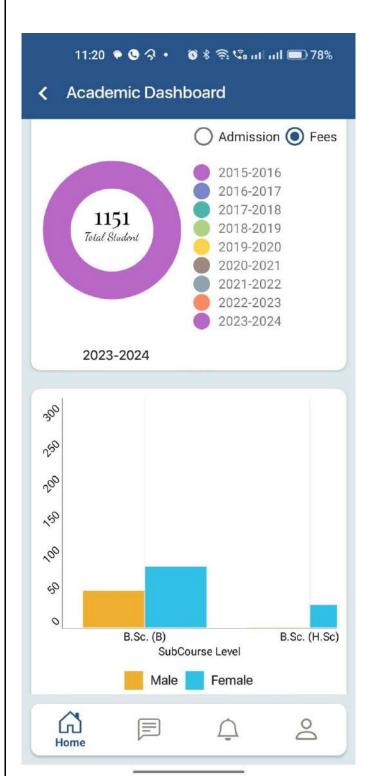

#### Actions Taken -

The committee consistently looks after the e-Governance through various modes like of ERP software and Mastersoft Cloud Software. The transactions like of leave applications, salary slips, in and out record, etc. of the staff were done through the software. The students fees collection, related reminders, their attendance, library related work, etc. were also executed through the software. Apart from this, the examination work has been performed on the e-portal of the university. Many of the staff has taken the examinations of internal assessment on the inline platforms. The store related work like of purchase, bill generation, etc. was also done on the designated software.

#### Attachment -

- 1. Proceeding of e-Governance Committee
- 2. Screenshots of e-Governance Interface

Mahatma Gandhi Arts, Science and Late Nasaruddhinbhai Panjwani Commerce College Armori, Dist. – Gadchiroli e-Governance