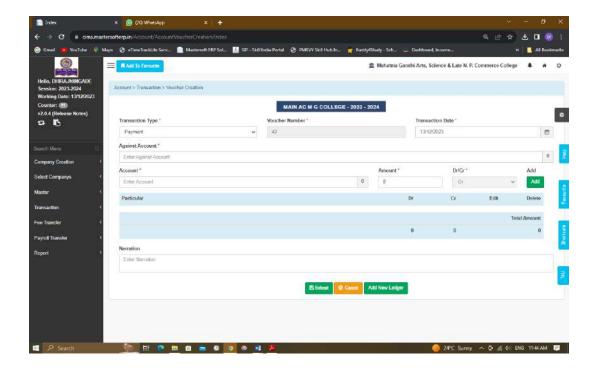

#### Actions Taken -

The committee consistently looks after the e-Governance through various modes like of ERP software and Mastersoft Cloud Software. The transactions like of leave applications, salary slips, in and out record, etc. of the staff were done through the software. The students fees collection, related reminders, their attendance, library related work, etc. were also executed through the software. Apart from this, the examination work has been performed on the e-portal of the university. Many of the staff has taken the examinations of internal assessment on the inline platforms. The store related work like of purchase, bill generation, etc. was also done on the designated software.

#### Attachment -

- 1. Proceeding of e-Governance Committee
- 2. Screenshots of e-Governance Interface

Mahatma Gandhi Arts, Science and Late Nasaruddhinbhai Panjwani Commerce College Armori, Dist. – Gadchiroli e-Governance