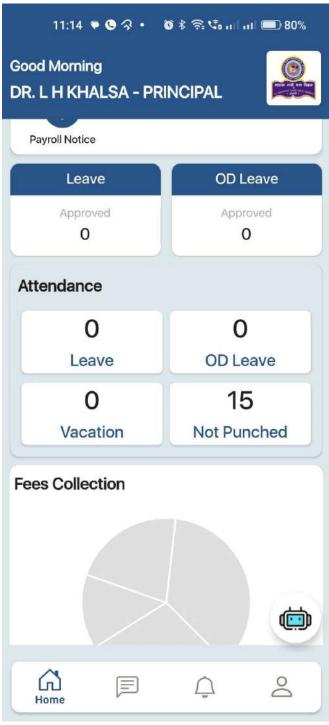

#### Actions Taken -

The committee consistently looks after the e-Governance through various modes like of ERP software and Mastersoft Cloud Software. The transactions like of leave applications, salary slips, in and out record, etc. of the staff were done through the software. The students fees collection, related reminders, their attendance, library related work, etc. were also executed through the software. Apart from this, the examination work has been performed on the e-portal of the university. Many of the staff has taken the examinations of internal assessment on the inline platforms. The store related work like of purchase, bill generation, etc. was also done on the designated software.

#### Attachment -

- 1. Proceeding of e-Governance Committee
- 2. Screenshots of e-Governance Interface

Mahatma Gandhi Arts, Science and Late Nasaruddhinbhai Panjwani Commerce College Armori, Dist. – Gadchiroli e-Governance