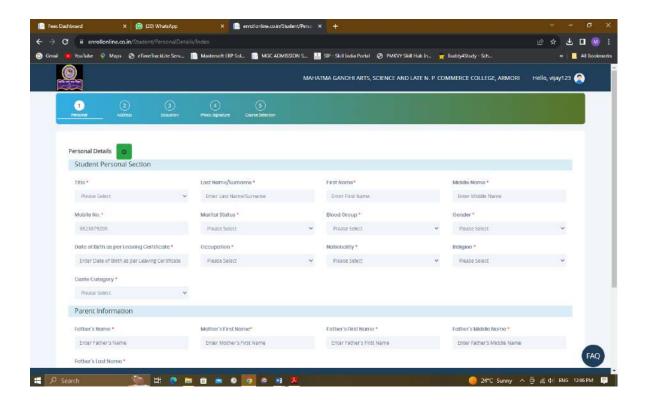

#### Actions Taken -

The committee consistently looks after the e-Governance through various modes like of ERP software and Mastersoft Cloud Software. The transactions like of leave applications, salary slips, in and out record, etc. of the staff were done through the software. The students fees collection, related reminders, their attendance, library related work, etc. were also executed through the software. Apart from this, the examination work has been performed on the e-portal of the university. Many of the staff has taken the examinations of internal assessment on the inline platforms. The store related work like of purchase, bill generation, etc. was also done on the designated software.

#### Attachment -

- 1. Proceeding of e-Governance Committee
- 2. Screenshots of e-Governance Interface

Mahatma Gandhi Arts, Science and Late Nasaruddhinbhai Panjwani Commerce College Armori, Dist. – Gadchiroli e-Governance