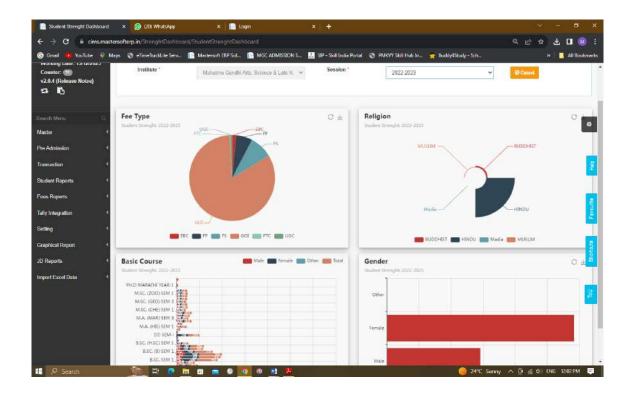

#### Actions Taken -

The committee consistently looks after the e-Governance through various modes like of ERP software and Mastersoft Cloud Software. The transactions like of leave applications, salary slips, in and out record, etc. of the staff were done through the software. The students fees collection, related reminders, their attendance, library related work, etc. were also executed through the software. Apart from this, the examination work has been performed on the e-portal of the university. Many of the staff has taken the examinations of internal assessment on the inline platforms. The store related work like of purchase, bill generation, etc. was also done on the designated software.

#### Attachment -

- 1. Proceeding of e-Governance Committee
- 2. Screenshots of e-Governance Interface

Mahatma Gandhi Arts, Science and Late Nasaruddhinbhai Panjwani Commerce College Armori, Dist. – Gadchiroli e-Governance