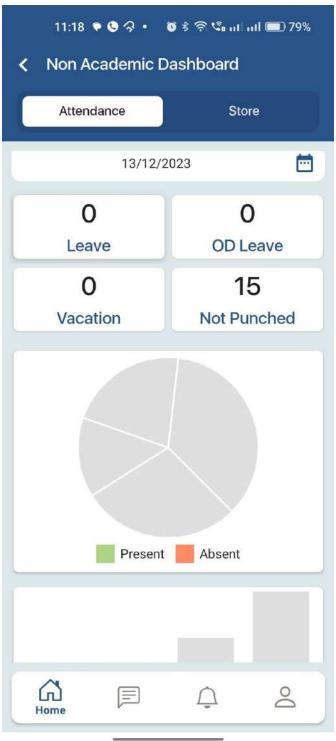

#### Actions Taken -

The committee consistently looks after the e-Governance through various modes like of ERP software and Mastersoft Cloud Software. The transactions like of leave applications, salary slips, in and out record, etc. of the staff were done through the software. The students fees collection, related reminders, their attendance, library related work, etc. were also executed through the software. Apart from this, the examination work has been performed on the e-portal of the university. Many of the staff has taken the examinations of internal assessment on the inline platforms. The store related work like of purchase, bill generation, etc. was also done on the designated software.