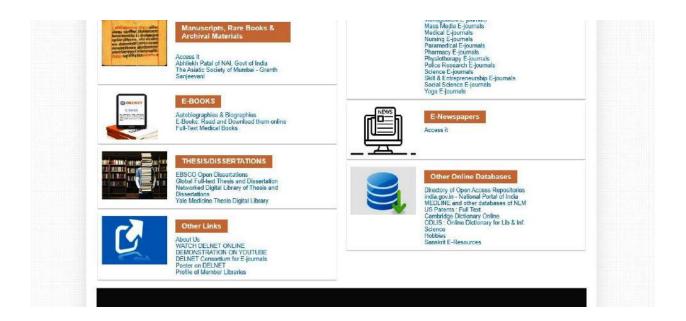

#### Attachment -

- 1. Proceeding of e-Governance Committee
- 2. Screenshots of e-Governance Interface

Mahatma Gandhi Arts, Science and Late Nasaruddhinbhai Panjwani Commerce College Armori, Dist. – Gadchiroli e-Governance