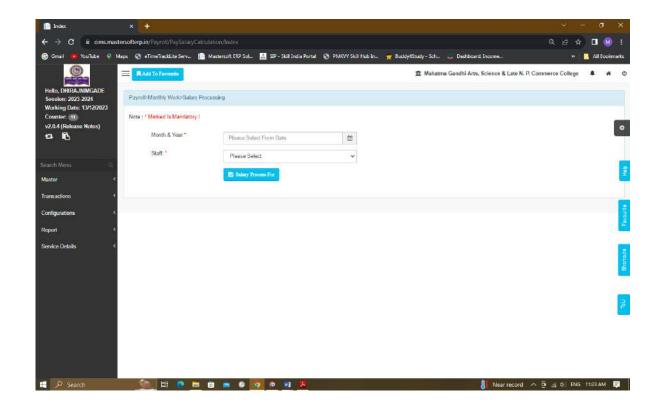

#### Actions Taken -

The committee consistently looks after the e-Governance through various modes like of ERP software and Mastersoft Cloud Software. The transactions like of leave applications, salary slips, in and out record, etc. of the staff were done through the software. The students fees collection, related reminders, their attendance, library related work, etc. were also executed through the software. Apart from this, the examination work has been performed on the e-portal of the university. Many of the staff has taken the examinations of internal assessment on the inline platforms. The store related work like of purchase, bill generation, etc. was also done on the designated software.

#### Attachment -

- 1. Proceeding of e-Governance Committee
- 2. Screenshots of e-Governance Interface

Mahatma Gandhi Arts, Science and Late Nasaruddhinbhai Panjwani Commerce College Armori, Dist. – Gadchiroli e-Governance