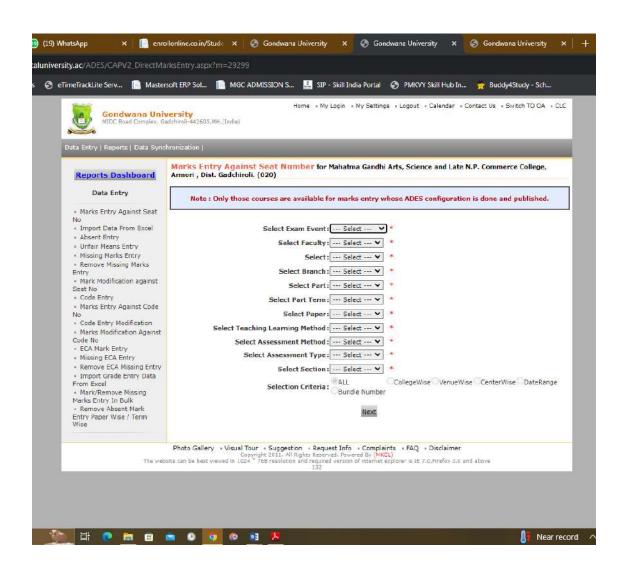

#### Attachment -

- 1. Proceeding of e-Governance Committee
- 2. Screenshots of e-Governance Interface

Mahatma Gandhi Arts, Science and Late Nasaruddhinbhai Panjwani Commerce College Armori, Dist. – Gadchiroli e-Governance

#### Actions Taken -

The committee consistently looks after the e-Governance through various modes like of ERP software and Mastersoft Cloud Software. The transactions like of leave applications, salary slips, in and out record, etc. of the staff were done through the software. The students fees collection, related reminders, their attendance, library related work, etc. were also executed through the software. Apart from this, the examination work has been performed on the e-portal of the university. Many of the staff has taken the examinations of internal assessment on the inline platforms. The store related work like of purchase, bill generation, etc. was also done on the designated software.