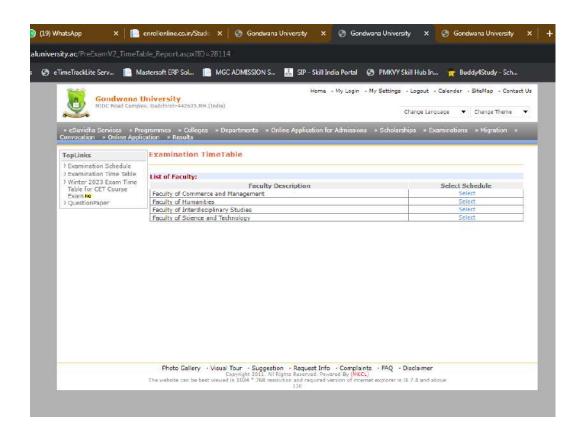

#### Attachment -

- 1. Proceeding of e-Governance Committee
- 2. Screenshots of e-Governance Interface

Mahatma Gandhi Arts, Science and Late Nasaruddhinbhai Panjwani Commerce College Armori, Dist. – Gadchiroli e-Governance

#### Actions Taken -

The committee consistently looks after the e-Governance through various modes like of ERP software and Mastersoft Cloud Software. The transactions like of leave applications, salary slips, in and out record, etc. of the staff were done through the software. The students fees collection, related reminders, their attendance, library related work, etc. were also executed through the software. Apart from this, the examination work has been performed on the e-portal of the university. Many of the staff has taken the examinations of internal assessment on the inline platforms. The store related work like of purchase, bill generation, etc. was also done on the designated software.