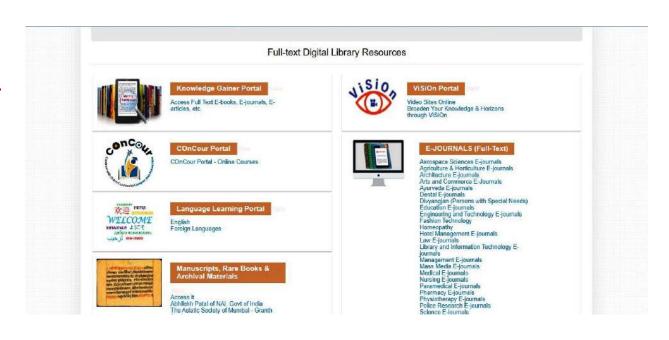

#### Attachment -

- 1. Proceeding of e-Governance Committee
- 2. Screenshots of e-Governance Interface

Mahatma Gandhi Arts, Science and Late Nasaruddhinbhai Panjwani Commerce College Armori, Dist. – Gadchiroli e-Governance