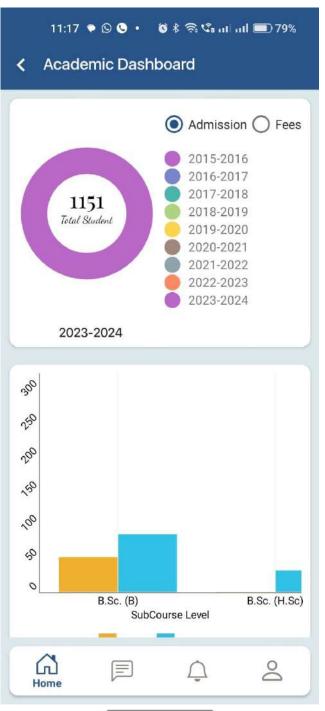

#### Actions Taken -

The committee consistently looks after the e-Governance through various modes like of ERP software and Mastersoft Cloud Software. The transactions like of leave applications, salary slips, in and out record, etc. of the staff were done through the software. The students fees collection, related reminders, their attendance, library related work, etc. were also executed through the software. Apart from this, the examination work has been performed on the e-portal of the university. Many of the staff has taken the examinations of internal assessment on the inline platforms. The store related work like of purchase, bill generation, etc. was also done on the designated software.