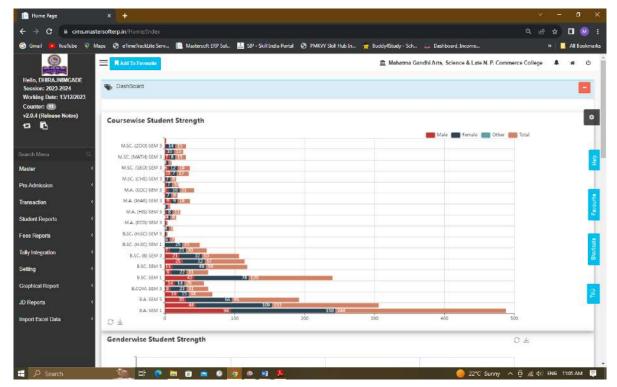

#### Actions Taken -

The committee consistently looks after the e-Governance through various modes like of ERP software and Mastersoft Cloud Software. The transactions like of leave applications, salary slips, in and out record, etc. of the staff were done through the software. The students fees collection, related reminders, their attendance, library related work, etc. were also executed through the software. Apart from this, the examination work has been performed on the e-portal of the university. Many of the staff has taken the examinations of internal assessment on the inline platforms. The store related work like of purchase, bill generation, etc. was also done on the designated software.

#### Attachment -

- 1. Proceeding of e-Governance Committee
- 2. Screenshots of e-Governance Interface

Mahatma Gandhi Arts, Science and Late Nasaruddhinbhai Panjwani Commerce College Armori, Dist. – Gadchiroli e-Governance