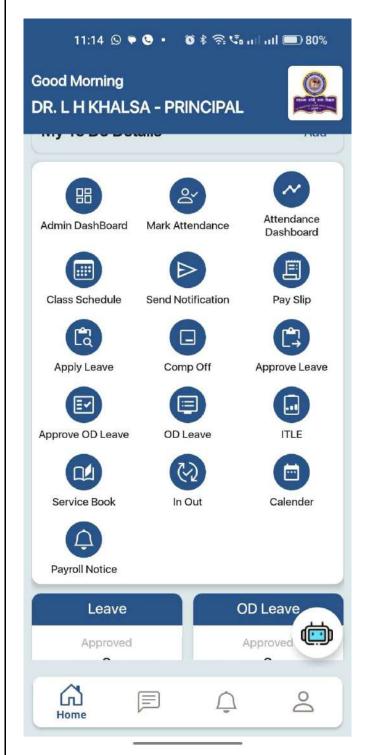

#### Actions Taken -

The committee consistently looks after the e-Governance through various modes like of ERP software and Mastersoft Cloud Software. The transactions like of leave applications, salary slips, in and out record, etc. of the staff were done through the software. The students fees collection, related reminders, their attendance, library related work, etc. were also executed through the software. Apart from this, the examination work has been performed on the e-portal of the university. Many of the staff has taken the examinations of internal assessment on the inline platforms. The store related work like of purchase, bill generation, etc. was also done on the designated software.

#### Attachment -

- 1. Proceeding of e-Governance Committee
- 2. Screenshots of e-Governance Interface

Mahatma Gandhi Arts, Science and Late Nasaruddhinbhai Panjwani Commerce College Armori, Dist. – Gadchiroli e-Governance