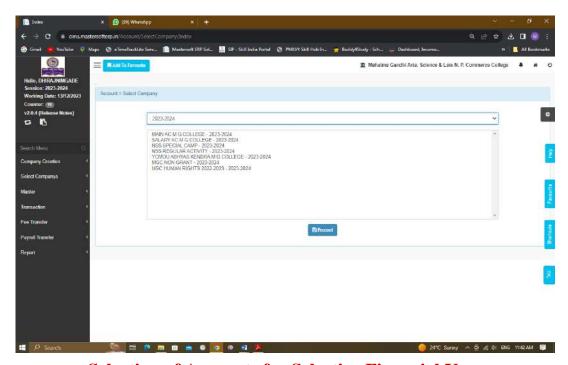

#### Actions Taken -

The committee consistently looks after the e-Governance through various modes like of ERP software and Mastersoft Cloud Software. The transactions like of leave applications, salary slips, in and out record, etc. of the staff were done through the software. The students fees collection, related reminders, their attendance, library related work, etc. were also executed through the software. Apart from this, the examination work has been performed on the e-portal of the university. Many of the staff has taken the examinations of internal assessment on the inline platforms. The store related work like of purchase, bill generation, etc. was also done on the designated software.

#### Attachment -

- 1. Proceeding of e-Governance Committee
- 2. Screenshots of e-Governance Interface

Mahatma Gandhi Arts, Science and Late Nasaruddhinbhai Panjwani Commerce College Armori, Dist. – Gadchiroli e-Governance