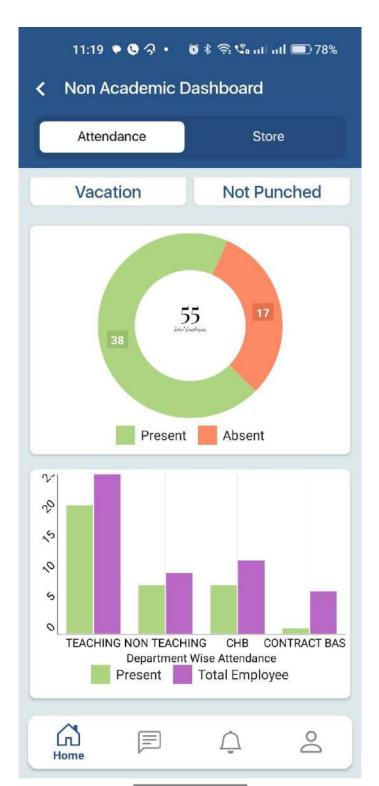

#### Actions Taken -

The committee consistently looks after the e-Governance through various modes like of ERP software and Mastersoft Cloud Software. The transactions like of leave applications, salary slips, in and out record, etc. of the staff were done through the software. The students fees collection, related reminders, their attendance, library related work, etc. were also executed through the software. Apart from this, the examination work has been performed on the e-portal of the university. Many of the staff has taken the examinations of internal assessment on the inline platforms. The store related work like of purchase, bill generation, etc. was also done on the designated software.