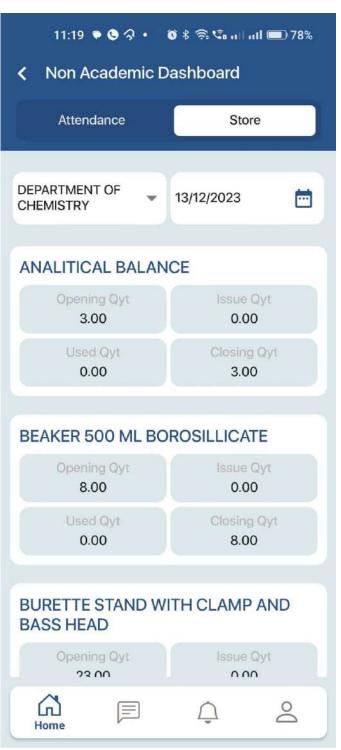

#### Actions Taken -

The committee consistently looks after the e-Governance through various modes like of ERP software and Mastersoft Cloud Software. The transactions like of leave applications, salary slips, in and out record, etc. of the staff were done through the software. The students fees collection, related reminders, their attendance, library related work, etc. were also executed through the software. Apart from this, the examination work has been performed on the e-portal of the university. Many of the staff has taken the examinations of internal assessment on the inline platforms. The store related work like of purchase, bill generation, etc. was also done on the designated software.

#### Attachment -

- 1. Proceeding of e-Governance Committee
- 2. Screenshots of e-Governance Interface

Mahatma Gandhi Arts, Science and Late Nasaruddhinbhai Panjwani Commerce College Armori, Dist. – Gadchiroli e-Governance