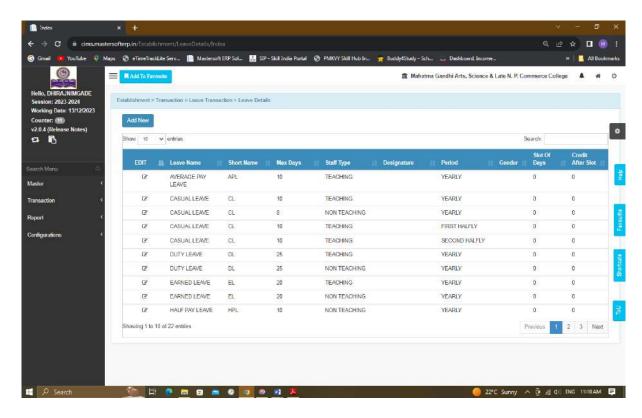

#### Actions Taken -

The committee consistently looks after the e-Governance through various modes like of ERP software and Mastersoft Cloud Software. The transactions like of leave applications, salary slips, in and out record, etc. of the staff were done through the software. The students fees collection, related reminders, their attendance, library related work, etc. were also executed through the software. Apart from this, the examination work has been performed on the e-portal of the university. Many of the staff has taken the examinations of internal assessment on the inline platforms. The store related work like of purchase, bill generation, etc. was also done on the designated software.

#### Attachment -

- 1. Proceeding of e-Governance Committee
- 2. Screenshots of e-Governance Interface

Mahatma Gandhi Arts, Science and Late Nasaruddhinbhai Panjwani Commerce College Armori, Dist. – Gadchiroli e-Governance