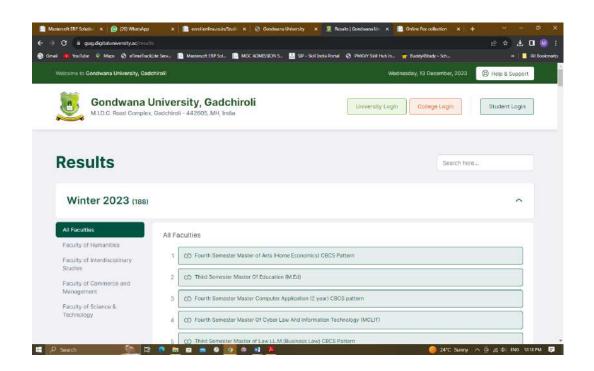

#### Attachment -

- 1. Proceeding of e-Governance Committee
- 2. Screenshots of e-Governance Interface

Mahatma Gandhi Arts, Science and Late Nasaruddhinbhai Panjwani Commerce College Armori, Dist. – Gadchiroli e-Governance