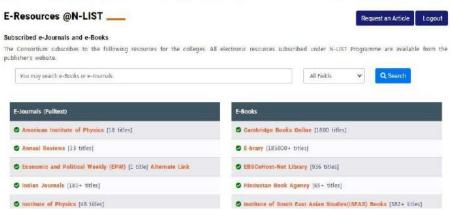

#### Attachment -

- 1. Proceeding of e-Governance Committee
- 2. Screenshots of e-Governance Interface

Mahatma Gandhi Arts, Science and Late Nasaruddhinbhai Panjwani Commerce College Armori, Dist. – Gadchiroli e-Governance