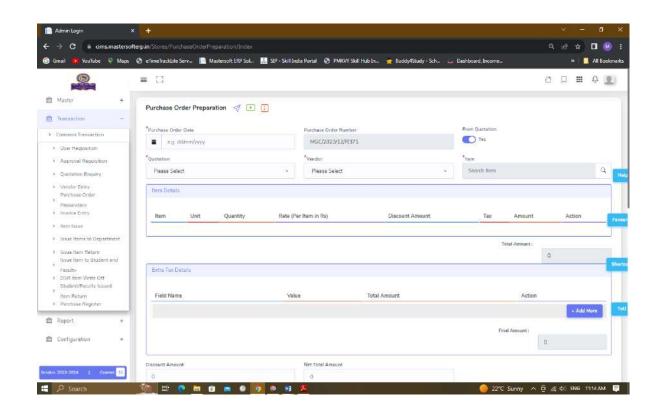

#### Actions Taken -

The committee consistently looks after the e-Governance through various modes like of ERP software and Mastersoft Cloud Software. The transactions like of leave applications, salary slips, in and out record, etc. of the staff were done through the software. The students fees collection, related reminders, their attendance, library related work, etc. were also executed through the software. Apart from this, the examination work has been performed on the e-portal of the university. Many of the staff has taken the examinations of internal assessment on the inline platforms. The store related work like of purchase, bill generation, etc. was also done on the designated software.

#### Attachment -

- 1. Proceeding of e-Governance Committee
- 2. Screenshots of e-Governance Interface

Mahatma Gandhi Arts, Science and Late Nasaruddhinbhai Panjwani Commerce College Armori, Dist. – Gadchiroli e-Governance